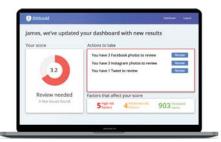

## **Identity Theft and Privacy Protection**

Protect your identity and privacy while giving yourself peace of mind.

IDShield

IDShield

Your Credit Score

800

**NEW!** IDShield helps **protect your** online privacy and reputation with an online reputation score tracker.

#### **Financial Protection**

Financial account monitoring and a \$1 Million Identity Fraud Protection Plan for unauthorized electronic fund transfers and identity theft related expenses.

The IDShield mobile app makes it easy for you to protect your identity and privacy and track your credit score with IDShield's monthly credit score tracker.